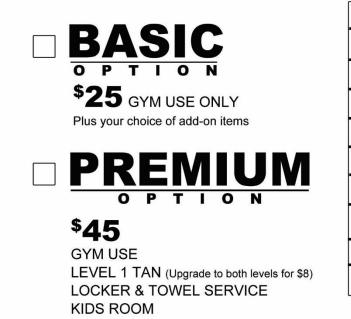

Plus your choice of add-on items

| "X" | Add on items                                  | Cost |
|-----|-----------------------------------------------|------|
|     | \$40 Underground Open Access                  |      |
|     | \$25 Unlimited Group & Gentle Fitness Classes |      |
|     | \$20 Guest Pass (One guest per day)           |      |
|     | \$20 Unlimited Tanning (Both levels)          |      |
|     | \$15 Daily Locker & Towel Service             |      |
|     | \$12 Unlimited Tanning (Level 1 only)         |      |
|     | \$10 Kids Room                                |      |
|     | \$10 - 50% Off Smoothies                      |      |
| x   | OVERALL TOTAL/MONTH                           |      |